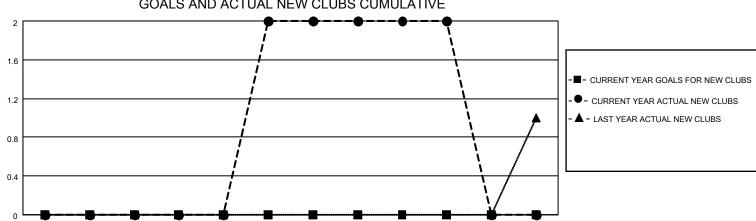

## District 301 B2

|               | Clul          | os          |               | Members  RESULTS FOR 2020-2021 |                        |                         |                                                    |  |
|---------------|---------------|-------------|---------------|--------------------------------|------------------------|-------------------------|----------------------------------------------------|--|
|               | RESULTS FO    | R 2020-2021 |               |                                |                        |                         |                                                    |  |
| QUARTER       | NEW CLUB GOAL | NEW CLUBS   | DROPPED CLUBS | QUARTER MEME                   | BER GROWTH NET<br>GOAL | MEMBER GROWTH<br>ACTUAL | DROPPED<br>MEMBERS ACTUAL<br>(including transfers) |  |
| JULY/AUG/SEPT | 0             | 0           | 0             | JULY/AUG/SEPT                  | 0                      | 23                      | 66                                                 |  |
| OCT/NOV/DEC   | 0             | 2           | 0             | OCT/NOV/DEC                    | 0                      | 87                      | 62                                                 |  |
| JAN/FEB/MAR   | 0             | 0           | 8             | JAN/FEB/MAR                    | 0                      | 23                      | 174                                                |  |
| APR/MAY/JUNE  | 0             | 0           | 0             | APR/MAY/JUNE                   | 0                      | 11                      | 20                                                 |  |