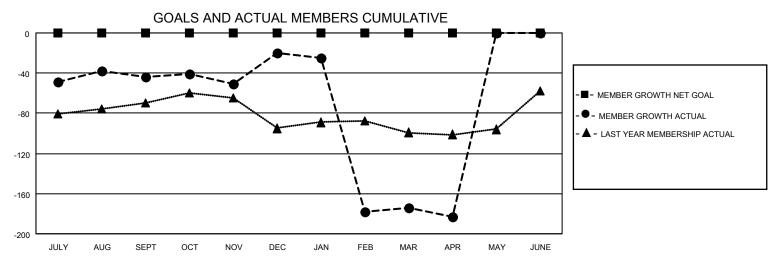

## District 301 B2

|               | Clul          | os          |               | Members  RESULTS FOR 2020-2021 |                        |                         |                                                    |  |
|---------------|---------------|-------------|---------------|--------------------------------|------------------------|-------------------------|----------------------------------------------------|--|
|               | RESULTS FO    | R 2020-2021 |               |                                |                        |                         |                                                    |  |
| QUARTER       | NEW CLUB GOAL | NEW CLUBS   | DROPPED CLUBS | QUARTER MEME                   | BER GROWTH NET<br>GOAL | MEMBER GROWTH<br>ACTUAL | DROPPED<br>MEMBERS ACTUAL<br>(including transfers) |  |
| JULY/AUG/SEPT | 0             | 0           | 0             | JULY/AUG/SEPT                  | 0                      | 23                      | 66                                                 |  |
| OCT/NOV/DEC   | 0             | 2           | 0             | OCT/NOV/DEC                    | 0                      | 87                      | 62                                                 |  |
| JAN/FEB/MAR   | 0             | 0           | 8             | JAN/FEB/MAR                    | 0                      | 23                      | 174                                                |  |
| APR/MAY/JUNE  | 0             | 0           | 0             | APR/MAY/JUNE                   | 0                      | 11                      | 20                                                 |  |